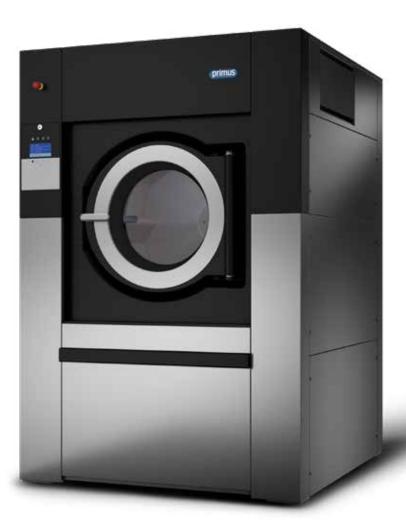

## HIGHLY EFFICIENT SOFT MOUNTED WASHER EXTRACTORS

| FX 350 | FX 450 | FX 600 |  |
|--------|--------|--------|--|
| 35KG   | 45KG   | 60KG   |  |
| 77I B  | 99I B  | 132LB  |  |

## **FEATURES**

- Freestanding, high spin
- Patented Cascade Drum™
- Stainless steel drum and tub
- Xcontrol Plus<sup>™</sup> Fully programmable
- 3rd water inlet, high inlets capacity
- 2x large drain valves (Ø 76 mm)
- Easy Soap™ liquid soaps connection
- Large door opening for easy loading unloading
- Ergonomic height of door enables easy access with trolleys
- USB and RS485 plug (on the back panel)
- User Friendly control position regardless
- Bumper (front side protection)
- Soap hopper new sleek design