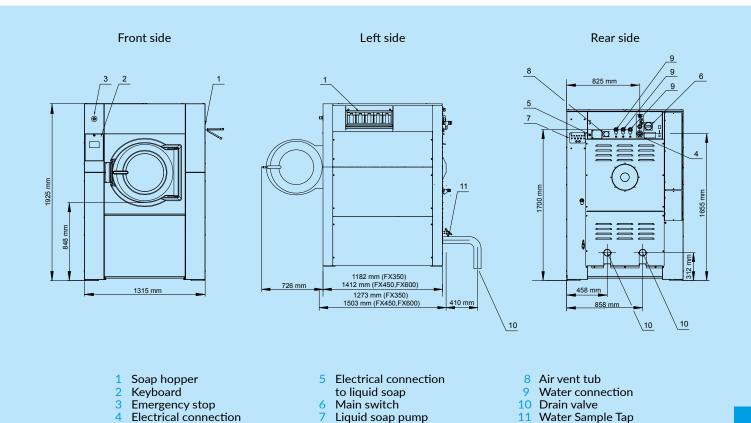

LARGE DOOR OPENING

| ТҮРЕ                         |            | FX350          | FX450          | FX600          |
|------------------------------|------------|----------------|----------------|----------------|
| INNER DRUM                   |            |                |                |                |
| Capacity                     | kg         | 35             | 45             | 60             |
| Volume                       | litres     | 350            | 450            | 600            |
| Diameter                     | mm         | 914            | 914            | 1035           |
| DRUM SPEED                   |            |                |                |                |
| Wash speed (max)             | rpm        | 45             | 45             | 42             |
| Extraction speed (max)       | rpm        | 839            | 839            | 788            |
| G-FACTOR                     |            | 360            | 360            | 360            |
| HEATING                      |            |                |                |                |
| Electricity                  | kW         | 24             | 36             | 54             |
| Steam                        | bar        | 3-8            | 3-8            | 3-8            |
| Hot water                    | °C         | 90             | 90             | 90             |
| Sound pressure level         | dB (A)     | <75            | <75            | <75            |
| Water valves connection      | BSP        | 1"             | 1"             | 1"             |
| Water pressure               | kPa        | 100-800        | 100-800        | 100-800        |
| Rec. water pressure          | kPa        | 300-500        | 300-500        | 300-500        |
| Water inlet                  | l/min      | 578            | 578            | 578            |
| Drain valve                  | outer Ø mm | 2x76           | 2x76           | 2x76           |
| Flow amount with drain valve | l/min      | 210            | 210            | 210            |
| Steam valve connection       | BSP        | 3/4"           | 3/4"           | 3/4"           |
| Steam pressure               | kPa        | 300-800        | 300-800        | 300-800        |
| DIMENSIONS                   |            |                |                |                |
| Size H×W×D                   | mm         | 1925x1315x1270 | 1925x1315x1502 | 1925x1315x1502 |
| Net weight                   | kg         | 1010           | 1350           | 1500           |
| TRANSPORT DATA               |            |                |                |                |
| Packed H×W×D                 | mm         | 2125x1425x1470 | 2125x1425x1700 | 2125x1425x1700 |
| Gross weight                 | kg         | 1170           | 1490           | 1640           |

connections