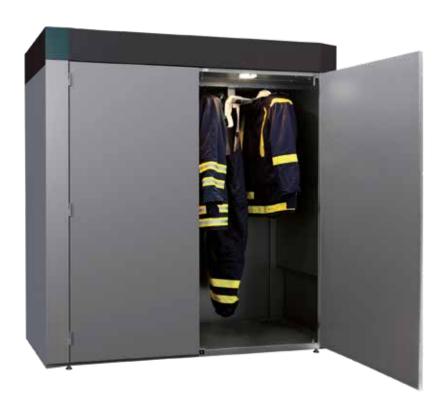

## **DRYING CABINET**

FDC RANGE FDC6

20KG 44LB

TWO HEATING SYSTEMS - SHORT DRYING TIME.

FDC6 is especially developed for drying heavy duty overalls. Efficient and gentle drying procedure, the dryer has a capacity for 6 larger overalls. A large display shows symbols and text. One system dries the overall from the outside. The other system dries the overalls from the inside. One program for timed drying and three automatic programs, with the Humidity Tracking System (HTS). HTS the system that measures the level of humidity every second, to determine exactly when the textiles are dry. Programmes can also be set for other garments and station wear.

## **FEATURES**

- Drying process from the outside and inside
- Adjustable programmes
- Drying capacity of 6 large overalls equal to 20 kg

- Drying procedure hardens the impregnation
- Gentle drying without friction
- Three automatic programs and one program for timed drying
- Indoor lighting
- Detachable hangers and racks for easier handling
- Programme ends with "cool down" to room temperature
- CE approved

## **MARKETS**

Fire brigades, Airports, Oil platforms, Nuclear plants, Army, Rescue services

| MAIN SPECIFICATIONS  |     | FDC6  |
|----------------------|-----|-------|
| Loading capacity max | kg  | 20    |
| Complete overalls    | pcs | 6     |
| Heating effect       | kW  | 12    |
| Total effect         | kW  | 12,45 |