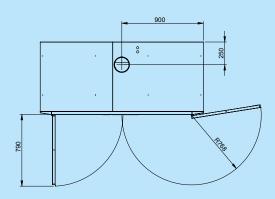

| TECHNICAL SPECIFICATIONS        |             | FDC6                        |
|---------------------------------|-------------|-----------------------------|
| ELECTRICAL CONNECTIONS          |             | FDC0                        |
|                                 |             | 200 445\//50//011-/2-1      |
| Standard electrical connection* |             | 380-415V/50/60Hz/3phase + N |
| Fuse                            | Α           | 20                          |
| Total effect                    | kW          | 12,45                       |
| Heating elements                | kW          | 12                          |
| AIR CONNECTIONS                 |             |                             |
| Outlet exhaust                  | Ø mm/inch   | 160/6,3                     |
| Outlet air flow                 | m³/h        | 300                         |
| SHIPPING DATA                   |             |                             |
| Net                             | kg/lbs      | 200/441                     |
| Crated                          | kg/lbs      | 40/88,2                     |
| Shipping data net               | kg/lbs      | 240/529                     |
| Shipping volume                 | m³          | 1,6                         |
| OPTIONAL EXTRAS                 |             |                             |
| Rack for gloves                 | part number | POD131008                   |
| Rack for boots                  | part number | POD131009                   |
| DIMENSIONS                      |             |                             |
| Width                           | mm/inch     | 1800/71                     |
| Depth                           | mm/inch     | 800/31,5                    |
| Height, inner                   | mm/inch     | 1752/69                     |
| Height, outher                  | mm/inch     | 1955/77                     |