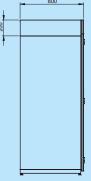

| TECHNICAL SPECIFICATIONS        |             | FDC6                        |
|---------------------------------|-------------|-----------------------------|
| ELECTRICAL CONNECTIONS          |             | FDC0                        |
|                                 |             | 200 445\//50//011-/2-1      |
| Standard electrical connection* |             | 380-415V/50/60Hz/3phase + N |
| Fuse                            | Α           | 20                          |
| Total effect                    | kW          | 12,45                       |
| Heating elements                | kW          | 12                          |
| AIR CONNECTIONS                 |             |                             |
| Outlet exhaust                  | Ø mm/inch   | 160/6,3                     |
| Outlet air flow                 | m³/h        | 300                         |
| SHIPPING DATA                   |             |                             |
| Net                             | kg/lbs      | 200/441                     |
| Crated                          | kg/lbs      | 40/88,2                     |
| Shipping data net               | kg/lbs      | 240/529                     |
| Shipping volume                 | m³          | 1,6                         |
| OPTIONAL EXTRAS                 |             |                             |
| Rack for gloves                 | part number | POD131008                   |
| Rack for boots                  | part number | POD131009                   |
| DIMENSIONS                      |             |                             |
| Width                           | mm/inch     | 1800/71                     |
| Depth                           | mm/inch     | 800/31,5                    |
| Height, inner                   | mm/inch     | 1752/69                     |
| Height, outher                  | mm/inch     | 1955/77                     |