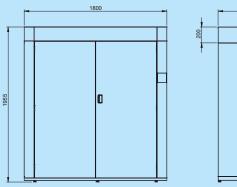

| TECHNICAL SPECIFICATIONS        |             | FDC6                        |
|---------------------------------|-------------|-----------------------------|
| ELECTRICAL CONNECTIONS          |             | FDC0                        |
|                                 |             | 200 445\//50//011-/2-1      |
| Standard electrical connection* |             | 380-415V/50/60Hz/3phase + N |
| Fuse                            | Α           | 20                          |
| Total effect                    | kW          | 12,45                       |
| Heating elements                | kW          | 12                          |
| AIR CONNECTIONS                 |             |                             |
| Outlet exhaust                  | Ø mm/inch   | 160/6,3                     |
| Outlet air flow                 | m³/h        | 300                         |
| SHIPPING DATA                   |             |                             |
| Net                             | kg/lbs      | 200/441                     |
| Crated                          | kg/lbs      | 40/88,2                     |
| Shipping data net               | kg/lbs      | 240/529                     |
| Shipping volume                 | m³          | 1,6                         |
| OPTIONAL EXTRAS                 |             |                             |
| Rack for gloves                 | part number | POD131008                   |
| Rack for boots                  | part number | POD131009                   |
| DIMENSIONS                      |             |                             |
| Width                           | mm/inch     | 1800/71                     |
| Depth                           | mm/inch     | 800/31,5                    |
| Height, inner                   | mm/inch     | 1752/69                     |
| Height, outher                  | mm/inch     | 1955/77                     |